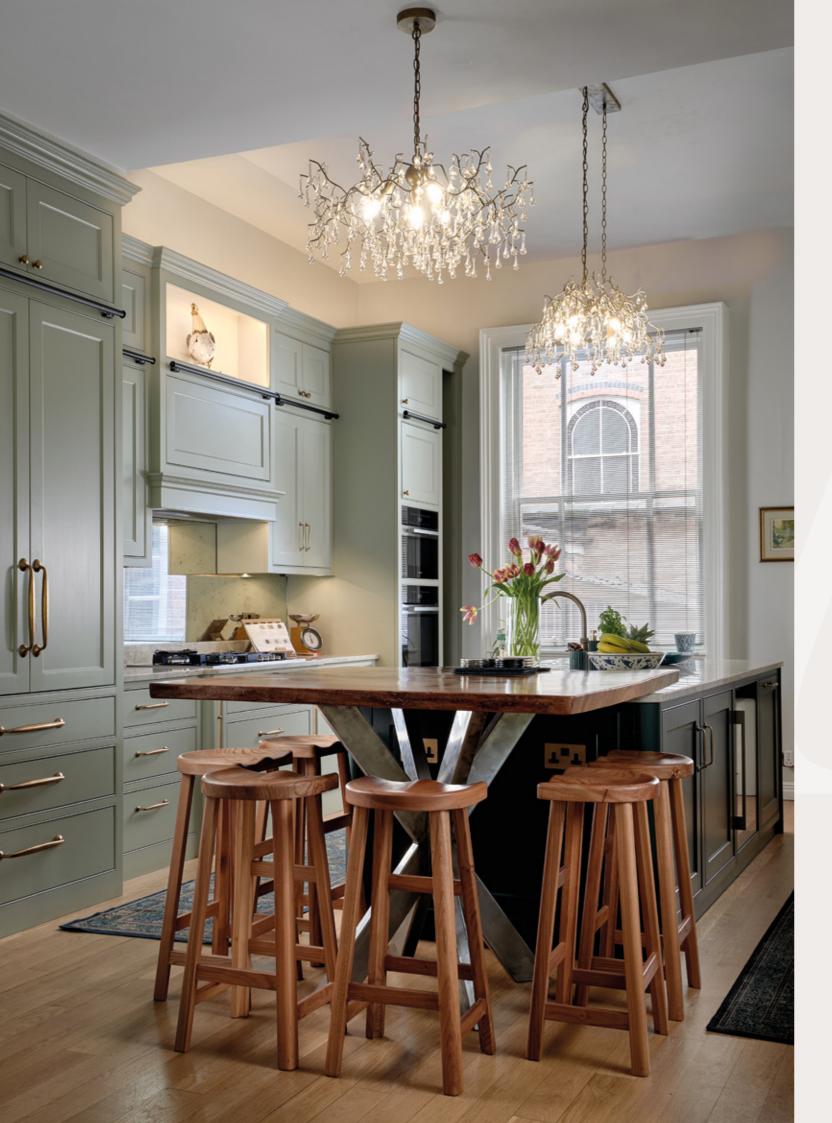

Pakenham Road - Traditional Shaker kitchen

OUR DIFFERENCE

Design aesthetic and detail.

Our design aesthetic and heritage is classically British and timelessly elegant.

Drawing inspiration from original antique pieces, our furniture features period proportions, which not only give it its distinctive look, but also allow it to sit seamlessly within established properties or, add that same charm and character to more modern ones.

We are definitely not limited to set cabinetry styles.

As a completely bespoke manufacturer, we can tailor the design and detail to align specifically with our customers' requirements. Our expert joiners hand-craft each piece and are devoted to using our continuous face frame method, allowing us to avoid those unsightly join lines.

Our attention to detail is noticeable from the initial stages - during the project brief development, down to the last soft-close drawer runner instalment, upon completion.

We pride ourselves on ensuring no aspect of the cabinetry is overlooked and we firmly believe that any minor adjustments all add up and help you on your way to ensuring that dream project is brought to life.